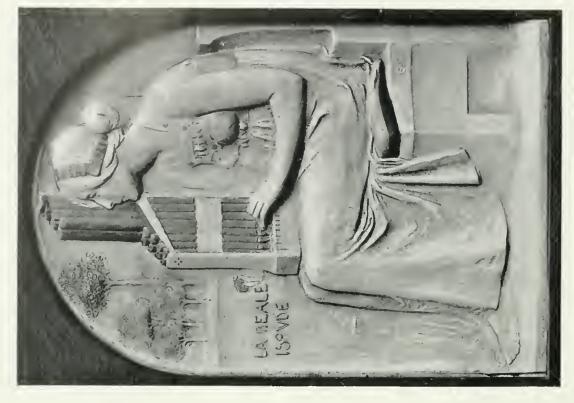

LA BEALE ISOLDE.

Grough Frameton, A.R.A.

12 inches

LYONORS,

GEORGE FRAMPTON, A.R.A.

MUSK-MALLOWS.

DAVID MCRRAY, A R.A.

 $50\times26$  walter, son of arthur franklin, Esq.